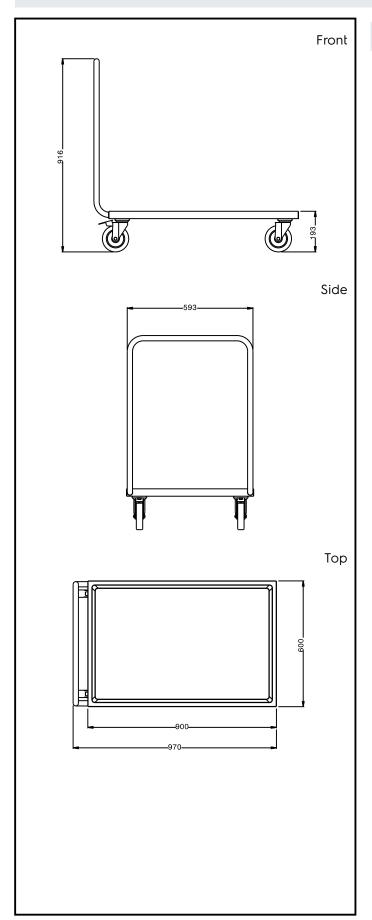

## **Key Information:**

External dimensions, Width:

361232 (STR901)970 mmExternal dimensions, Depth:600 mmExternal dimensions, Height:900 mmWheel material:Zinc platedWheel diameter:Ø 125Net weight:15 kg