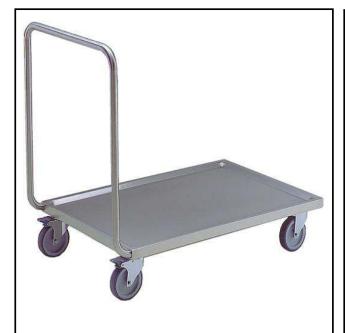

#### Item No.

Constructed in 304 AISI stainless steel. Framework in mm25 tubing, completely welded. Seamless, sound-absorbing, platform shelf with double-folded edges. The handle is an extension of the load-bearing frame. N. 4 swivelling castors, two with brakes, mm125 in diameter, fitted with plastic bumpers. Platform size mm900x600. Load capacity: 150 kg, uniformly distributed.

#### **Main Features**

- Ideal to transport kitchenware and dishwashing racks.
- Framework in 25 mm tubing, completely welded.
- Load capacity of 150 kg uniformly distributed.
- Seamless sound-absorbing platform shelf with double-folded edges welded to the framework.
- Platform shelf size 900x600 mm.
- Handle is an extention of the load-bearing frame
- 4 pivoting Ø 125 mm wheels, 2 of which with brakes, fitted with plastic bumpers

#### Construction

• Constructed entirely in 304 AISI stainless steel.

APPROVAL: